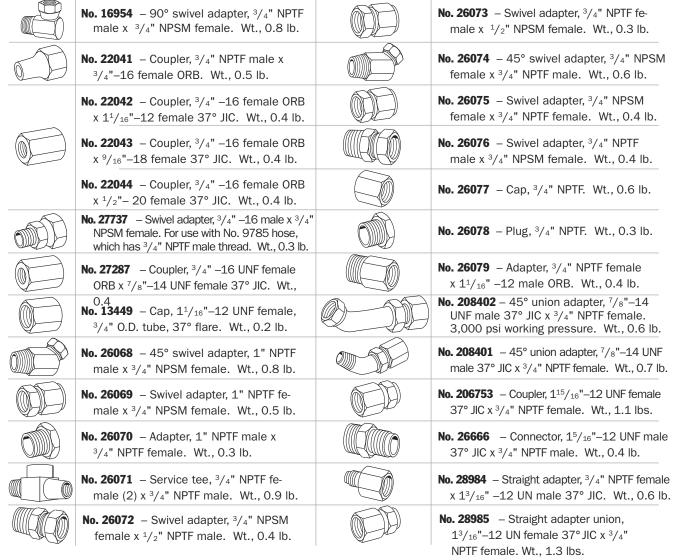

## HYDRAULIC FITTINGS FOR USE WITH ALL TESTERS.

NOTE: The recommended maximum working pressure on the above fittings is 5,000 psi except the 208402.