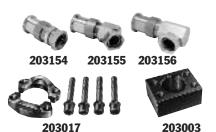

## FLANGED HEAD ADAPTER UNIONS AND SPLIT FLANGE KIT

**No. 203154** – Straight flange adapter. 1<sup>1</sup>/<sub>2</sub>" flanged-head to 1<sup>1</sup>/<sub>2</sub>" NPSM female swivel. Wt., 2.2 lbs.

**No. 203155** – 45° flange adapter. 1¹/₂" flanged-head by 1¹/₂" NPSM female swivel. Wt., 3.2 lbs.

No. 203156 – 90° flange adapter. 1<sup>1</sup>/<sub>2</sub>" flanged-head by 1<sup>1</sup>/<sub>2</sub>" NPSM female swivel. Wt., 4.2 lbs.

**No. 203017** – Split flange kit. Consists of four flange halves and attaching bolts to permit use of 1<sup>1</sup>/<sub>2</sub>"

I.D. flange adapters listed at left. Wt., 2.9 lbs.

## **FEMALE STRAIGHT FLANGE ADAPTER**

**No. 203003** – Consists of two female straight flange adapters with attaching bolts. When attached to inlet/outlet ports, allows connection of 1<sup>1</sup>/<sub>2</sub>" NPT male hose ends to tester. Wt., 8.5 lbs.