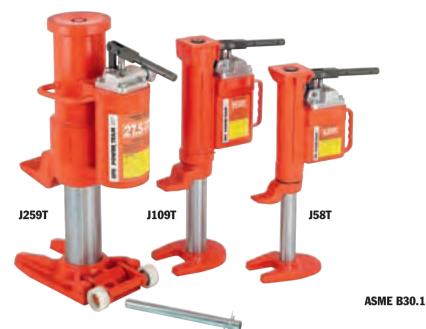

## **Toe Jacks**

5.5, 11 & 27.5 Ton

Get under equipment with only 27 mm of ground clearance.

- With lifting points on the toe and on the top, these extremely rugged jacks are ideal for machine lifting, rigging, lift truck service and much more.
- Choose from 5.5-ton, 11-ton, and now, an amazing 27.5-ton lifting capacity.

- All jacks operate both vertically and horizontally.
- Base, toe and pumping assembly swivel independently, allowing the jack to work in confined areas.

The J Series Toe Jack is an extremely rugged jack used here for lift truck service.