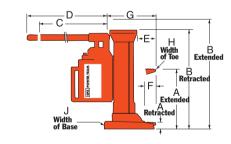

|        | DIMENSIONS |      |      |      |      |      |      |      |      |      |      |
|--------|------------|------|------|------|------|------|------|------|------|------|------|
|        |            | A    | В    |      | C    | D    | E    | F    | G    | Н    | J    |
| Order  | Ret.       | Ext. | Ret. | Ext. |      |      |      |      |      |      |      |
| Number | (mm)       | (mm) | (mm) | (mm) | (mm) | (mm) | (mm) | (mm) | (mm) | (mm) | (mm) |
| J58T   | 30         | 238  | 375  | 584  | 368  | 451  | 71   | 56   | 176  | 41   | 130  |
| J109T  | 30         | 264  | 419  | 654  | 368  | 451  | 76   | 56   | 183  | 64   | 171  |
| J259T  | 54         | 289  | 505  | 738  | 210  | 756  | 146  | 102  | 267  | 89   | 270  |