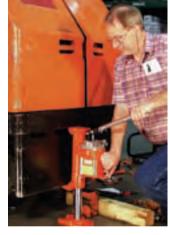

- All jacks operate both vertically and horizontally.
- Base, toe and pumping assembly swivel independently, allowing the jack to work in confined areas.

The J Series Toe Jack is an extremely rugged jack used here for lift truck service.