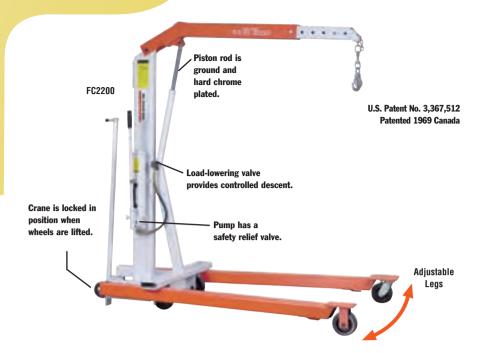

## **Mobile Floor Cranes**

- · Adjustable legs spread to clear obstacles, telescoping boom for extra reach. Rugged construction, reliable hydraulics.
- · Boom collapses completely and legs fold for compact storage.
- · 2-speed hydraulic hand pump provides fast boom travel and precise operator controlled descent.
- · Roller bearing wheels and a steering dolly provide ease of mobility. Lifting chain is

No. FC4400 - 2000 kg cap. crane with foldaway feature, adj. leg spread, lifting chain and 2-speed hand pump. Wt. 293 kg.

| DIMENSIONS                      |               |                 |
|---------------------------------|---------------|-----------------|
|                                 | FC2200*       | FC4400*         |
| Cap., boom ret. (kg)            | 1.000         | 2.000           |
| Cap., boom ext. (kg)            | 750           | 1.500           |
| A Max. boom hgt., ret (mm)      | 2,718         | 2.819           |
| B Max. boom hgt., ext.(mm)      | 2.972         | 3.099           |
| C Overall hgt., boom horiz.(mm) | 2.032         | 2.083           |
| D Overall length (mm)           | 2.108         | 2.261           |
| E Min. throat width (mm)        | 610           | 635             |
| F Inside leg length (mm)        | 1.372         | 1.461           |
| G Eff. boom reach -ret.(mm)     | 838           | 902             |
| H Eff. boom reach -ext. (mm)    | 1.219         | 1.238           |
| J Inside leg width (mm)         | 610-914-1.219 | 660-1.016-1.333 |
|                                 | (3 –position) | (3 -position)   |
| K Leg height (mm)               | 203           | 241             |
| L Dolly wheel diameter(mm)      | 127           | 127             |
| M Wheel diameter (mm)           | 152           | 203             |
| N Caster diameter (mm)          | 152           | 152             |
| space, folded (mm)              | 686 x 965     | 787 x 1.067     |
| Height, folded (mm)             | 2.007         | 2.184           |
| * Frame shipped unassembled.    |               |                 |