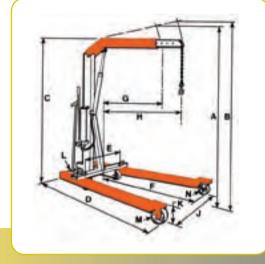

No. FC4400 - 2000 kg cap. crane with foldaway feature, adj. leg spread, lifting chain and 2-speed hand pump. Wt. 293 kg.

| DIMENSIONS                      |               |                 |
|---------------------------------|---------------|-----------------|
|                                 | FC2200*       | FC4400*         |
| Cap., boom ret. (kg)            | 1.000         | 2.000           |
| Cap., boom ext. (kg)            | 750           | 1.500           |
| A Max. boom hgt., ret (mm)      | 2,718         | 2.819           |
| B Max. boom hgt., ext.(mm)      | 2.972         | 3.099           |
| C Overall hgt., boom horiz.(mm) | 2.032         | 2.083           |
| D Overall length (mm)           | 2.108         | 2.261           |
| E Min. throat width (mm)        | 610           | 635             |
| F Inside leg length (mm)        | 1.372         | 1.461           |
| G Eff. boom reach -ret.(mm)     | 838           | 902             |
| H Eff. boom reach -ext. (mm)    | 1.219         | 1.238           |
| J Inside leg width (mm)         | 610-914-1.219 | 660-1.016-1.333 |
|                                 | (3 –position) | (3 -position)   |
| K Leg height (mm)               | 203           | 241             |
| L Dolly wheel diameter(mm)      | 127           | 127             |
| M Wheel diameter (mm)           | 152           | 203             |
| N Caster diameter (mm)          | 152           | 152             |
| space, folded (mm)              | 686 x 965     | 787 x 1.067     |
| Height, folded (mm)             | 2.007         | 2.184           |
| * Frame shipped unassembled.    |               |                 |