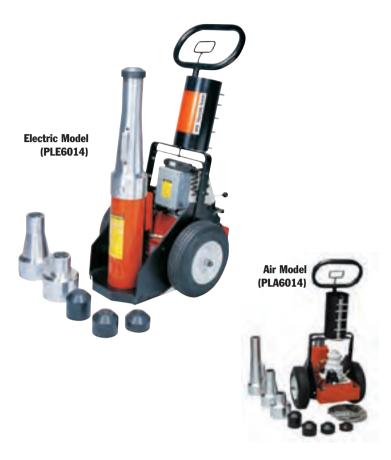

\*Includes cribbing block set stored on jack handle rack, and 7 extensions (25,4; 50,8; 76,2; 101,6; 127; 254 and 308 mm)

PLE6014 = Jack, Electric, includes: Cart, Pump & Cylinder PLE6014-220 = Jack, Electric (220 V.) PLA6014 = Jack, Air, includes: Cart, Pump & Cylinder CBS60 = Cribbing Block Set (5 cribbing blocks) PL60EXT = Extension Set (Consists of 7 extensions)