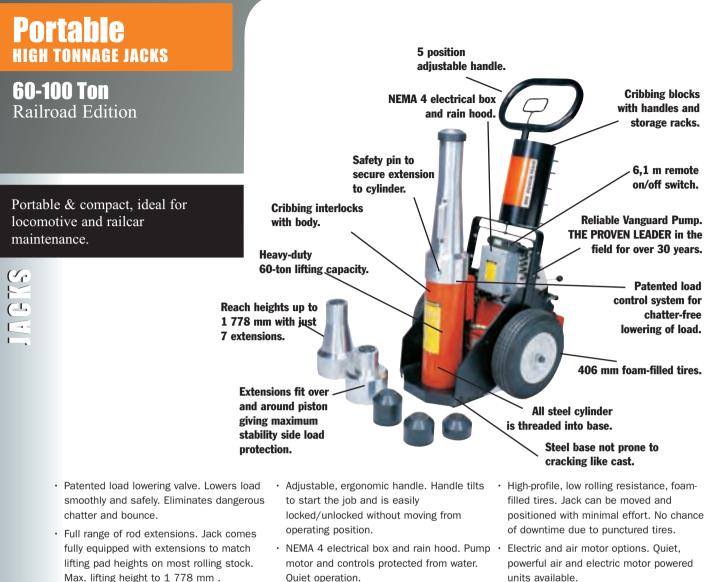

- Low collapsed height, long stroke. 610 mm collapsed height for low-clearance lift pads.360 mm stroke for maximum lift.
- Quiet operation.
- Cribbing block set with handles and convenient storage rack. Provides solid mechanical load holding.
- units available.

\*Includes cribbing block set stored on jack handle rack, and 7 extensions (25,4; 50,8; 76,2; 101,6; 127; 254 and 308 mm)

PLE6014 = Jack, Electric, includes: Cart, Pump & Cylinder PLE6014-220 = Jack, Electric (220 V.) PLA6014 = Jack, Air, includes: Cart, Pump & Cylinder CBS60 = Cribbing Block Set (5 cribbing blocks) PL60EXT = Extension Set (Consists of 7 extensions)

## LIFTING RANGE

Lifting range (in 25,4 mm increments): 610 mm- 1.778 mm. Only 3 extensions are needed to provide this range.

Do NOT exceed 1.778 mm lifting range on 60-ton unit or 1.489 mm on 100-ton unit.