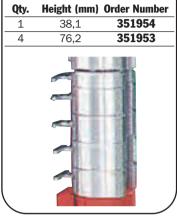

## CRIBBING BLOCKS (CBS60, INCLUDED)

| EXTENSIONS<br>(PLGO EXT, INCLUDED) |        |           |  |  |  |  |  |  |
|------------------------------------|--------|-----------|--|--|--|--|--|--|
| Extension                          |        | Extension |  |  |  |  |  |  |
| Length                             | Order  | Weight    |  |  |  |  |  |  |
| (mm)                               | Number | (kg)      |  |  |  |  |  |  |
| 25,4                               | 351931 | 2,2       |  |  |  |  |  |  |
| 50,8                               | 351927 | 4,0       |  |  |  |  |  |  |
| 76,2                               | 351928 | 6,4       |  |  |  |  |  |  |
| 101,6                              | 351929 | 8,7       |  |  |  |  |  |  |
| 127                                | 66053  | 9,5       |  |  |  |  |  |  |
| 254                                | 66054  | 13,8      |  |  |  |  |  |  |
| 508                                | 66055  | 22,1      |  |  |  |  |  |  |
|                                    |        |           |  |  |  |  |  |  |